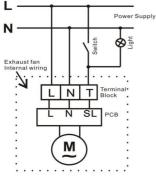

Wiring diagram for the variant with with a timer:

#### L - phase wire - to red wire N - zero wire - to blue wire T - switched phase - to black wire