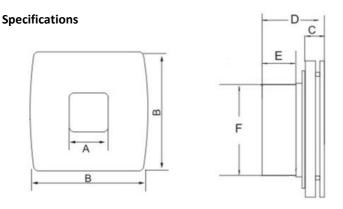

| Parameter    | AV04  | AV05/T | AV06/T | AV07  |
|--------------|-------|--------|--------|-------|
| A (mm)       | 90    | 90     | 90     | 90    |
| B (mm)       | 155   | 140    | 158    | 140   |
| C (mm)       | 17    | 33     | 34     | 33    |
| D (mm)       | 85    | 120    | 95     | 120   |
| E (mm)       | 55    | 87     | 61     | 87    |
| F (mm)       | 97    | 98     | 98     | 98    |
| Voltage      | 230 V | 230 V  | 230 V  | 230 V |
| Frequency    | 50 Hz | 50 Hz  | 50 Hz  | 50 Hz |
| Power        | 13 W  | 13 W   | 13 W   | 13 W  |
| Air delivery | 62 m3 | 62 m3  | 62 m3  | 62 m3 |
| Noise        | 39 dB | 39 dB  | 39 dB  | 39 db |