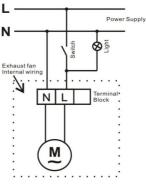

|-------|--------|--------|-------|
| A (mm)       | 90    | 90     | 90     | 90    |
| B (mm)       | 155   | 140    | 158    | 140   |
| C (mm)       | 17    | 33     | 34     | 33    |
| D (mm)       | 85    | 120    | 95     | 120   |
| E (mm)       | 55    | 87     | 61     | 87    |
| F (mm)       | 97    | 98     | 98     | 98    |
| Voltage      | 230 V | 230 V  | 230 V  | 230 V |
| Frequency    | 50 Hz | 50 Hz  | 50 Hz  | 50 Hz |
| Power        | 13 W  | 13 W   | 13 W   | 13 W  |
| Air delivery | 62 m3 | 62 m3  | 62 m3  | 62 m3 |
| Noise        | 39 dB | 39 dB  | 39 dB  | 39 db |

Wiring diagram for the variant with with a timer:



#### L - phase wire - to red wire N - zero wire - to blue wire T - switched phase - to black wire

## Wiring diagram for the variant without timer:



#### Timer

For models with a timer it is possible to set a delayed shutdown value of 1, 5, 10, 15 or 20min. The setting is made on the circuit board, which is under the main panel, using a fine screwdriver.



# The product is equipped with two holes for power cable routing. A hole for the side power cable routing or a hole for hidden cable routing under the fan body.

The product has been issued with a CE declaration of conformity in accordance with the applicable regulations. On request from the manufacturer: info@solight.cz. Manufacturer: Solight Holding, s.r.o., Na Brně 1972, Hradec Králové 500 06, Czech Republic.