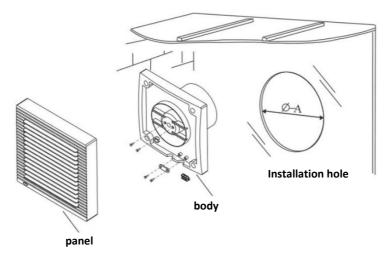

# The product is equipped with two holes for power cable routing. A hole for the side power cable routing or a hole for hidden cable routing under the fan body.

The product has been issued with a CE declaration of conformity in accordance with the applicable regulations. On request from the manufacturer: info@solight.cz. Manufacturer: Solight Holding, s.r.o., Na Brně 1972, Hradec Králové 500 06, Czech Republic.